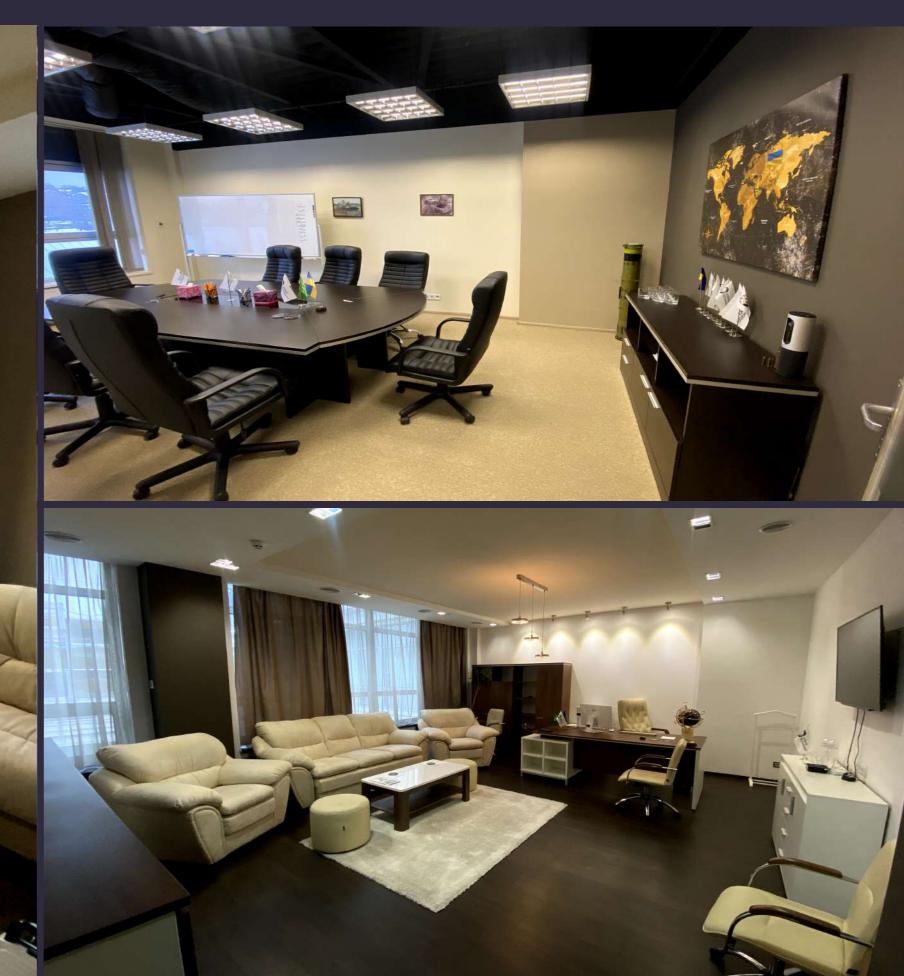

#### **EUROPASSAGE** AREA OF YOUR COMFORT

## vacant spaces



## Each office has a backup power supply





## 621,9 sq.m.

## Two-storey office with a terrace







#### 621,9 sq.m.

#### Two-storey office with a terrace



There are special commercial offers for businesses during martial law.





#### office photos







#### office renovation project





#### terrace photos

#### video of the office by QR



#### link



#### 515,9 sq.m.









10 cabinets; 3 open space; 2 meeting rooms; 2 large open space; 2 WC; dressing room.





#### video of the office by QR



#### link











### office photos



#### video of the office by QR



#### link









#### 27,1 sq.m.

For more information about these offices, please call +380 99 394 17 63

#### offices less than 100 sq.m.

# **13,7 sq.m.**



#### Location





## If you have any questions about renting, please call:

+38 (099) 394–17–63 (viber, telegram) e-mail: sales@europassage.com.ua

#### Location:

Sim'i Prakhovykh St. 58/10 (st.m. Vokzalna / st.m. Olimpiyska).

## BECOMEA **RESIDENT OF** EUROPASSAGE AND WORK IN COMFORT