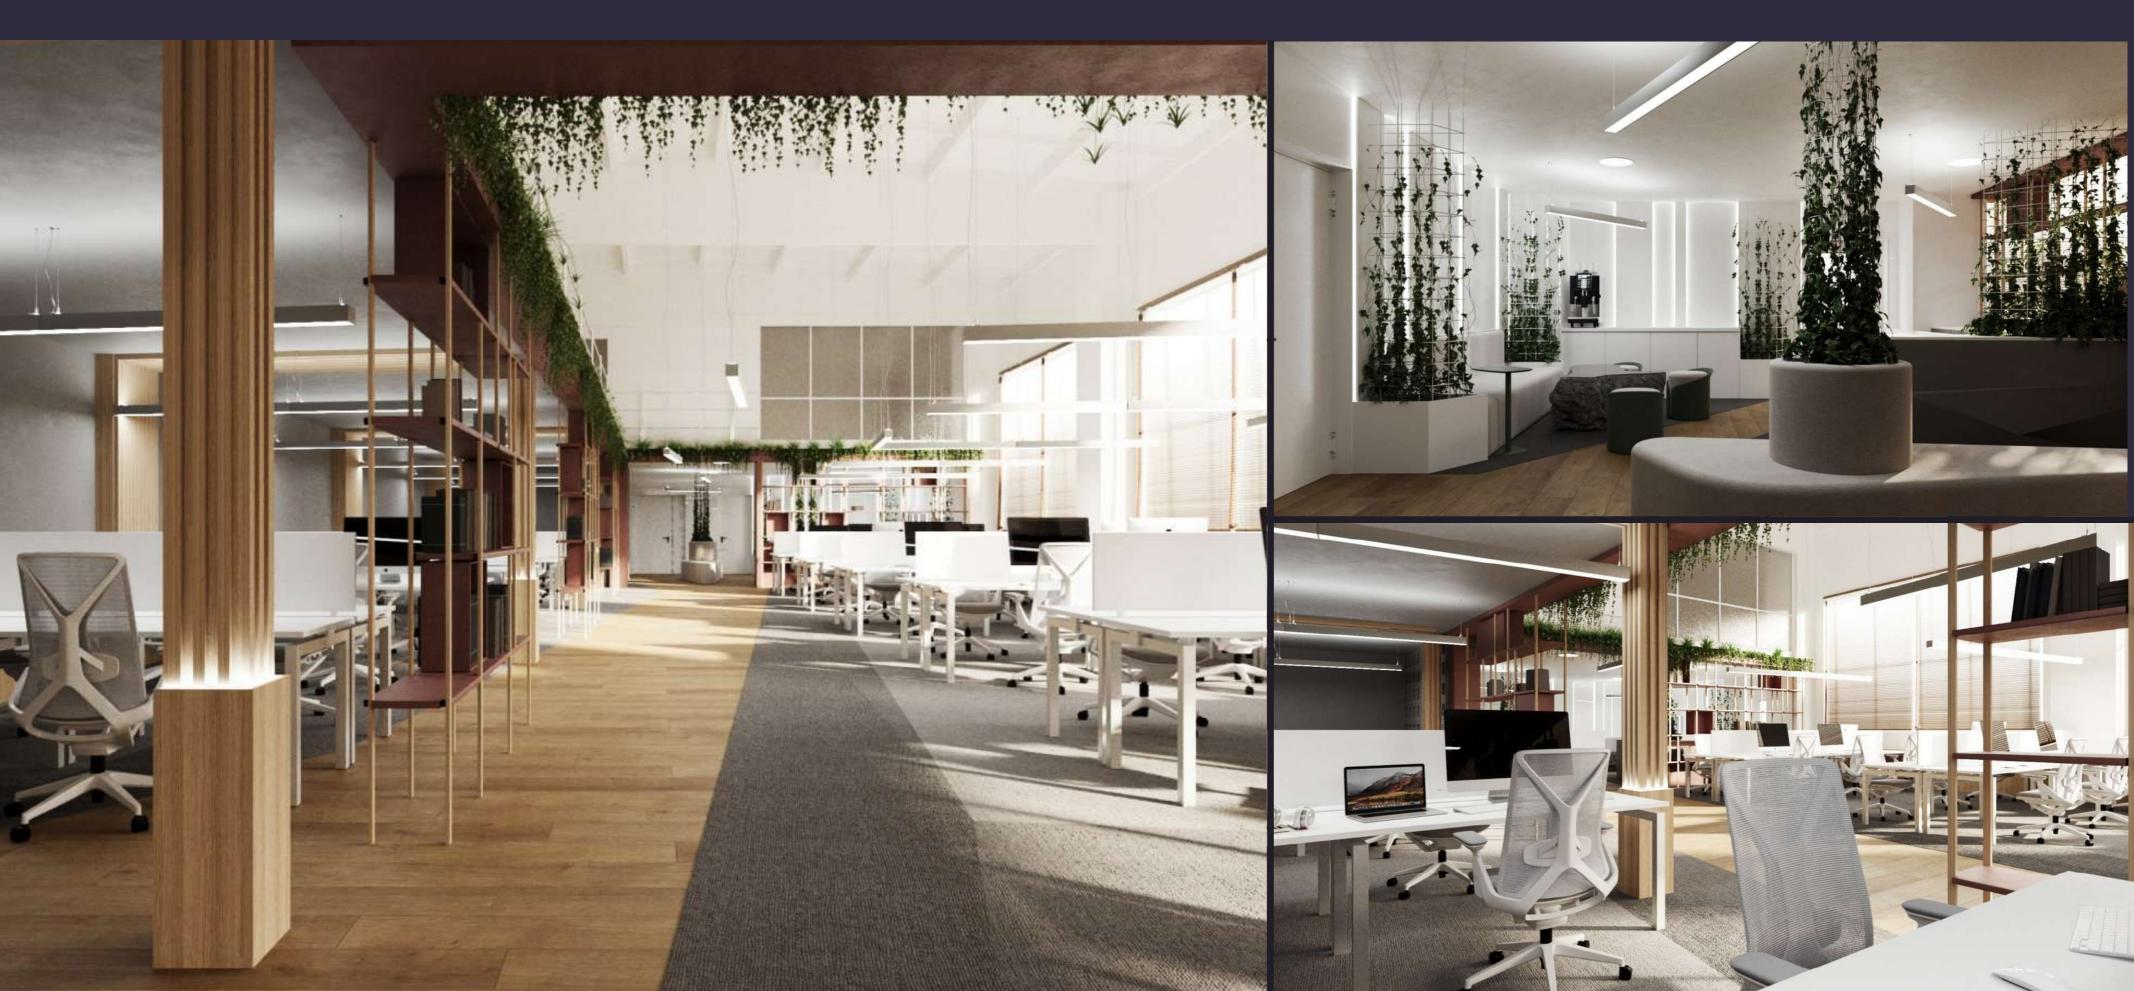

#### **EUROPASSAGE** AREA OF YOUR COMFORT

## vacant spaces



## Each office has a backup power supply





## 621,9 sq.m.

## Two-storey office with a terrace







#### 621,9 sq.m.

#### Two-storey office with a terrace



There are special commercial offers for businesses during martial law.





#### office photos







#### office renovation project





#### terrace photos

#### video of the office by QR



#### link



#### 515,9 sq.m.









10 cabinets; 3 open space; 2 meeting rooms; 2 large open space; 2 WC; dressing room.





#### video of the office by QR



#### link











### office photos



#### video of the office by QR



#### link









#### 27,1 sq.m.

For more information about these offices, please call +380 99 394 17 63

#### offices less than 100 sq.m.

# **13,7 sq.m.**



#### Location





## If you have any questions about renting, please call:

+38 (099) 394–17–63 (viber, telegram) e-mail: sales@europassage.com.ua

#### Location:

Sim'i Prakhovykh St. 58/10 (st.m. Vokzalna / st.m. Olimpiyska).

## BECOMEA **RESIDENT OF** EUROPASSAGE AND WORK IN COMFORT