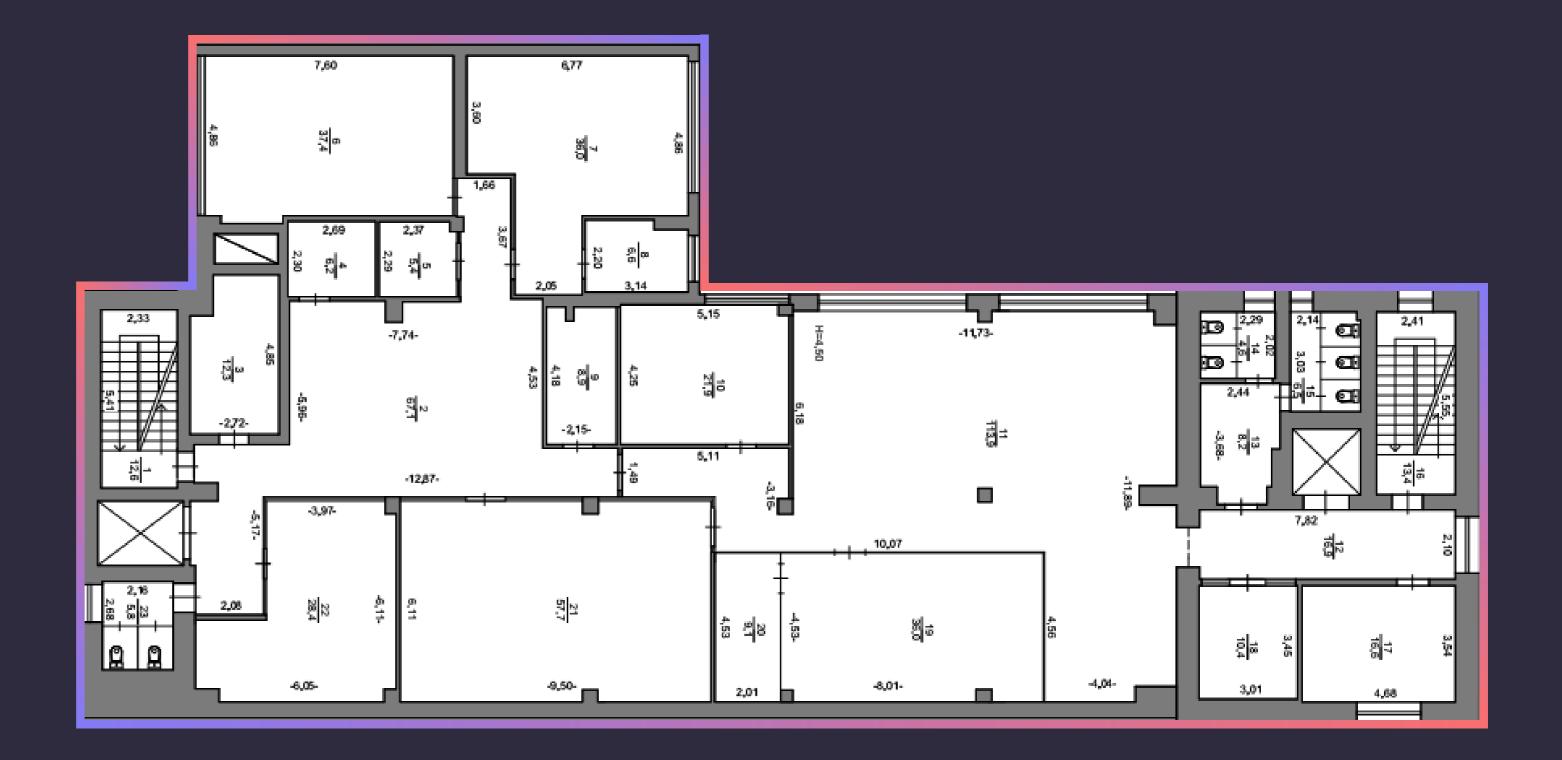

#### 515,9 sq.m.

10 cabinets; 3 open space; 2 meeting rooms; 2 large open space; 2 WC; dressing room.