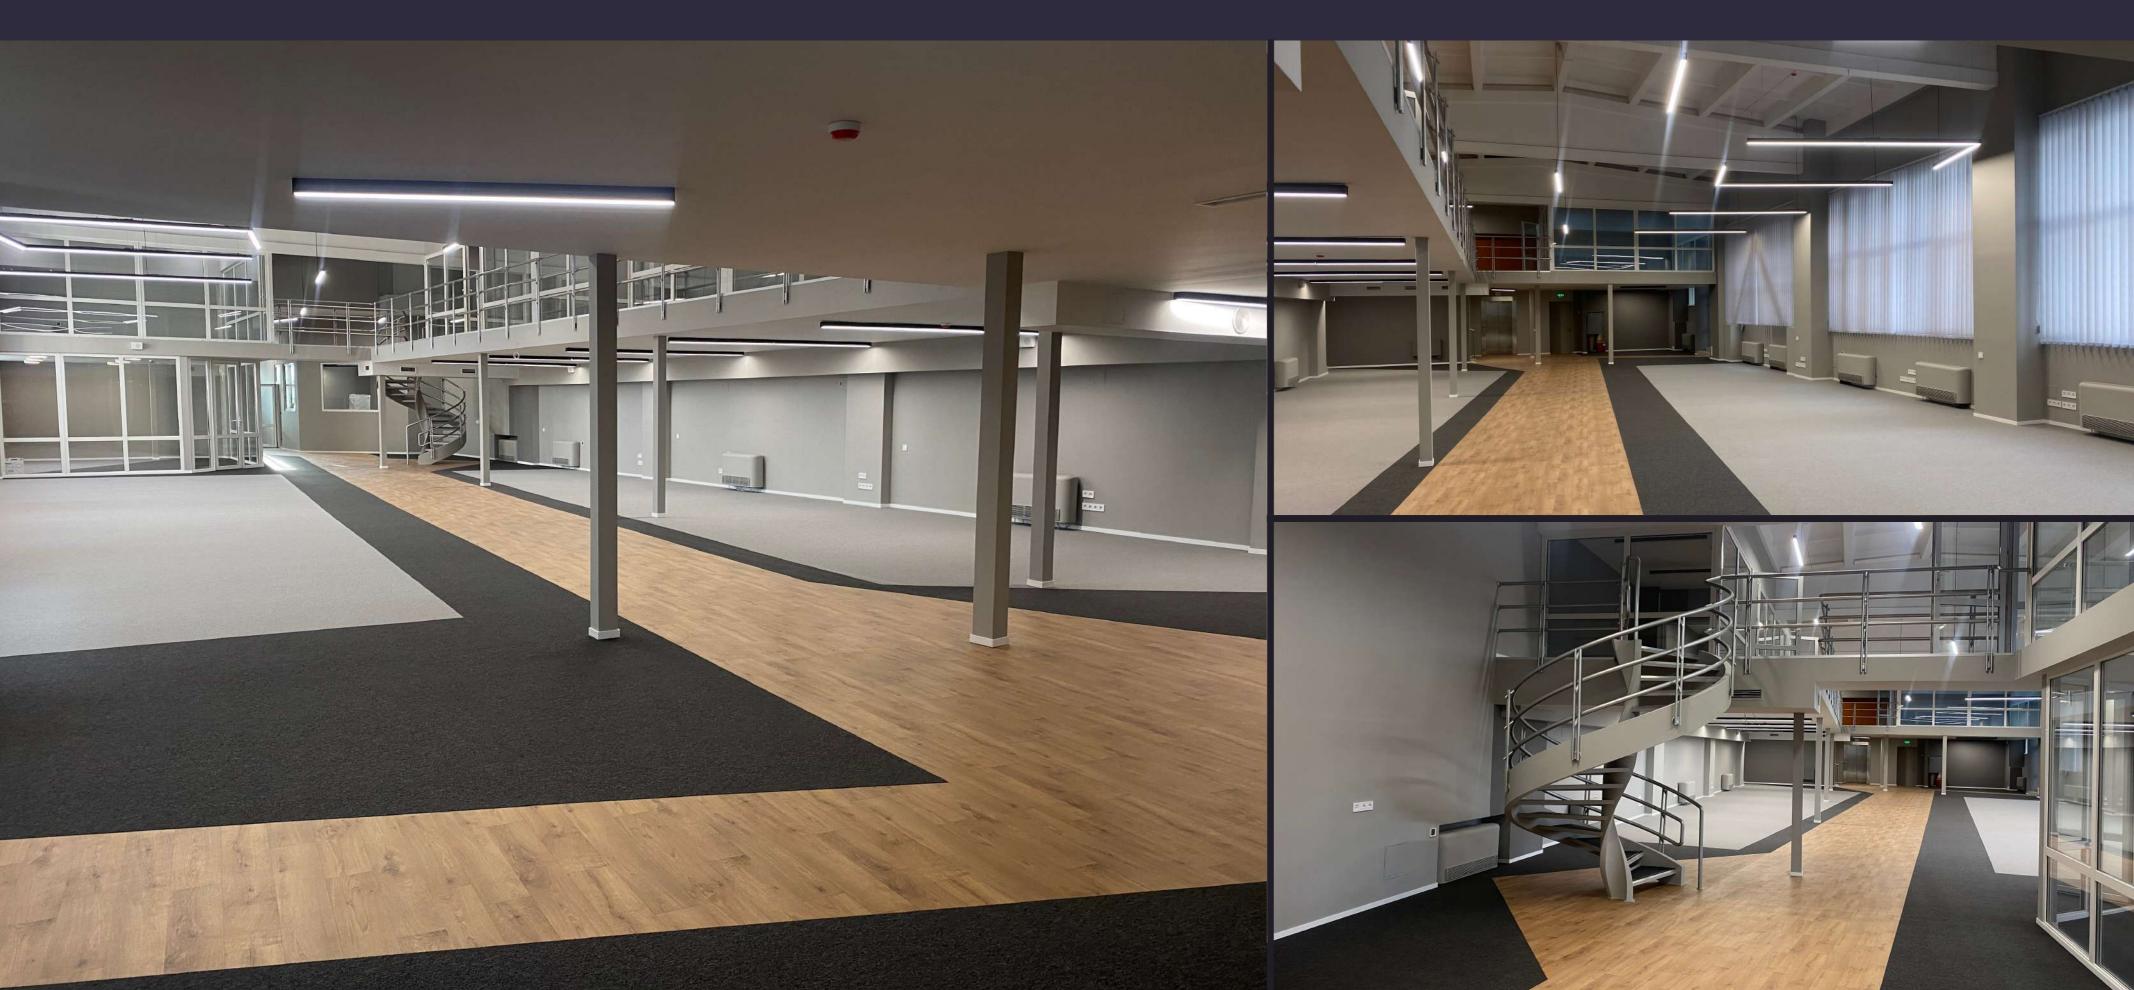

#### **EUROPASSAGE** AREA OF YOUR COMFORT

## vacant spaces



## Each office has a backup power supply





## 621,9 sq.m.

## Two-storey office with a terrace







#### 621,9 sq.m.

#### Two-storey office with a terrace



There are special commercial offers for businesses during martial law.





#### office photos







#### office renovation project





#### terrace photos

#### video of the office by QR



#### link



#### 515,9 sq.m.









10 cabinets; 3 open space; 2 meeting rooms; 2 large open space; 2 WC; dressing room.





#### video of the office by QR



#### link











### office photos



#### video of the office by QR



#### link









#### 27,1 sq.m.

For more information about these offices, please call +380 99 394 17 63

#### offices less than 100 sq.m.

# **13,7 sq.m.**



#### Location





## If you have any questions about renting, please call:

+38 (099) 394–17–63 (viber, telegram) e-mail: sales@europassage.com.ua

#### Location:

Sim'i Prakhovykh St. 58/10 (st.m. Vokzalna / st.m. Olimpiyska).

## BECOMEA **RESIDENT OF** EUROPASSAGE AND WORK I