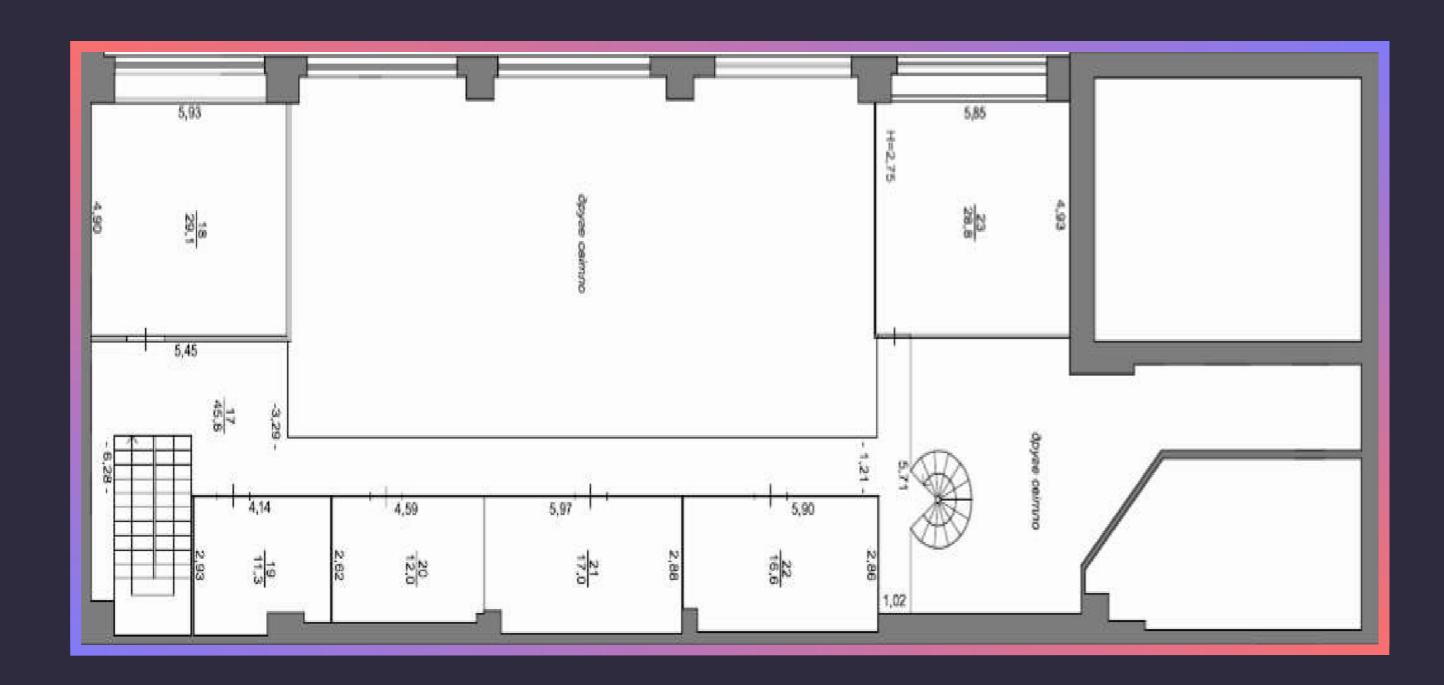

## 621,9 sq.m.

#### 621,9 sq.m.

#### Two-storey office with a terrace

There are special commercial offers for businesses during martial law.