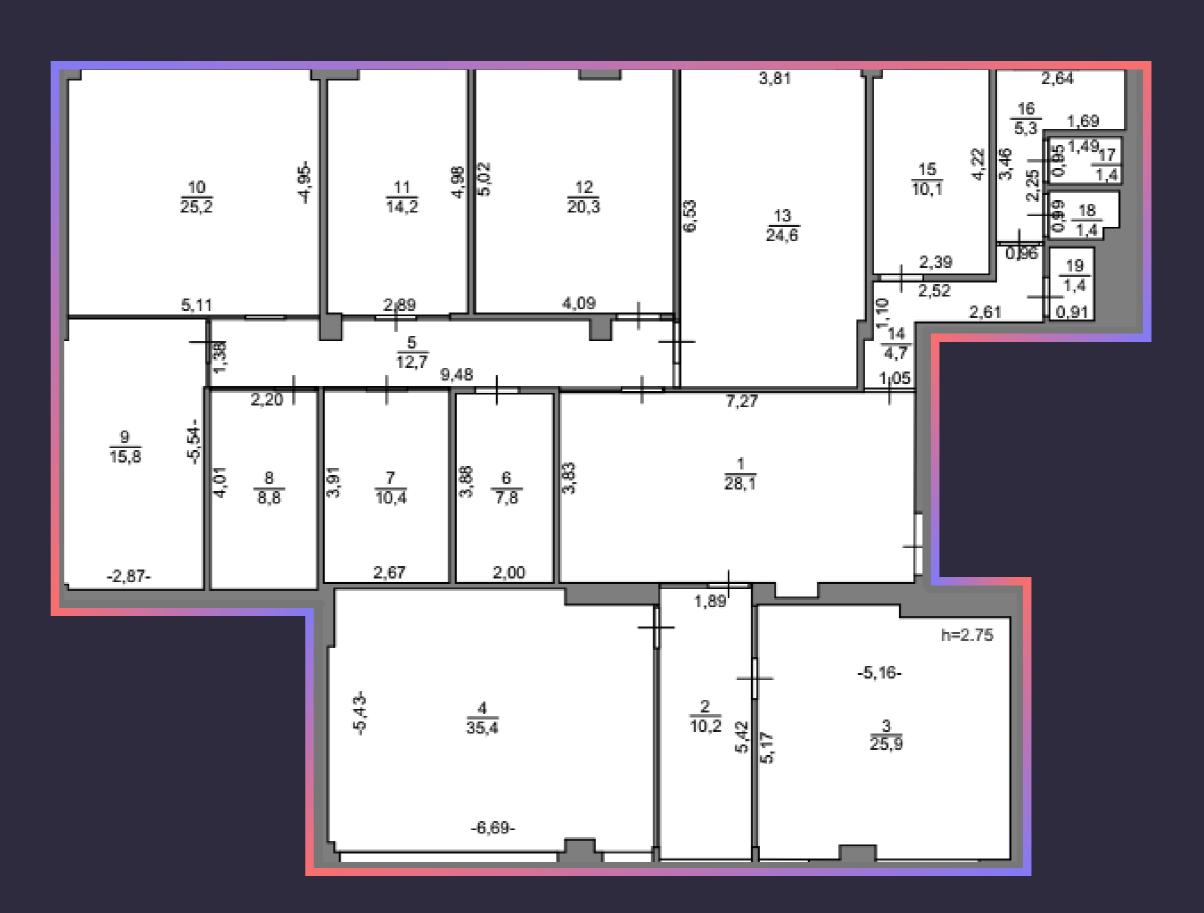

#### 515,9 sq.m.

10 cabinets; 3 open space; 2 meeting rooms; 2 large open space; 2 WC; dressing room.