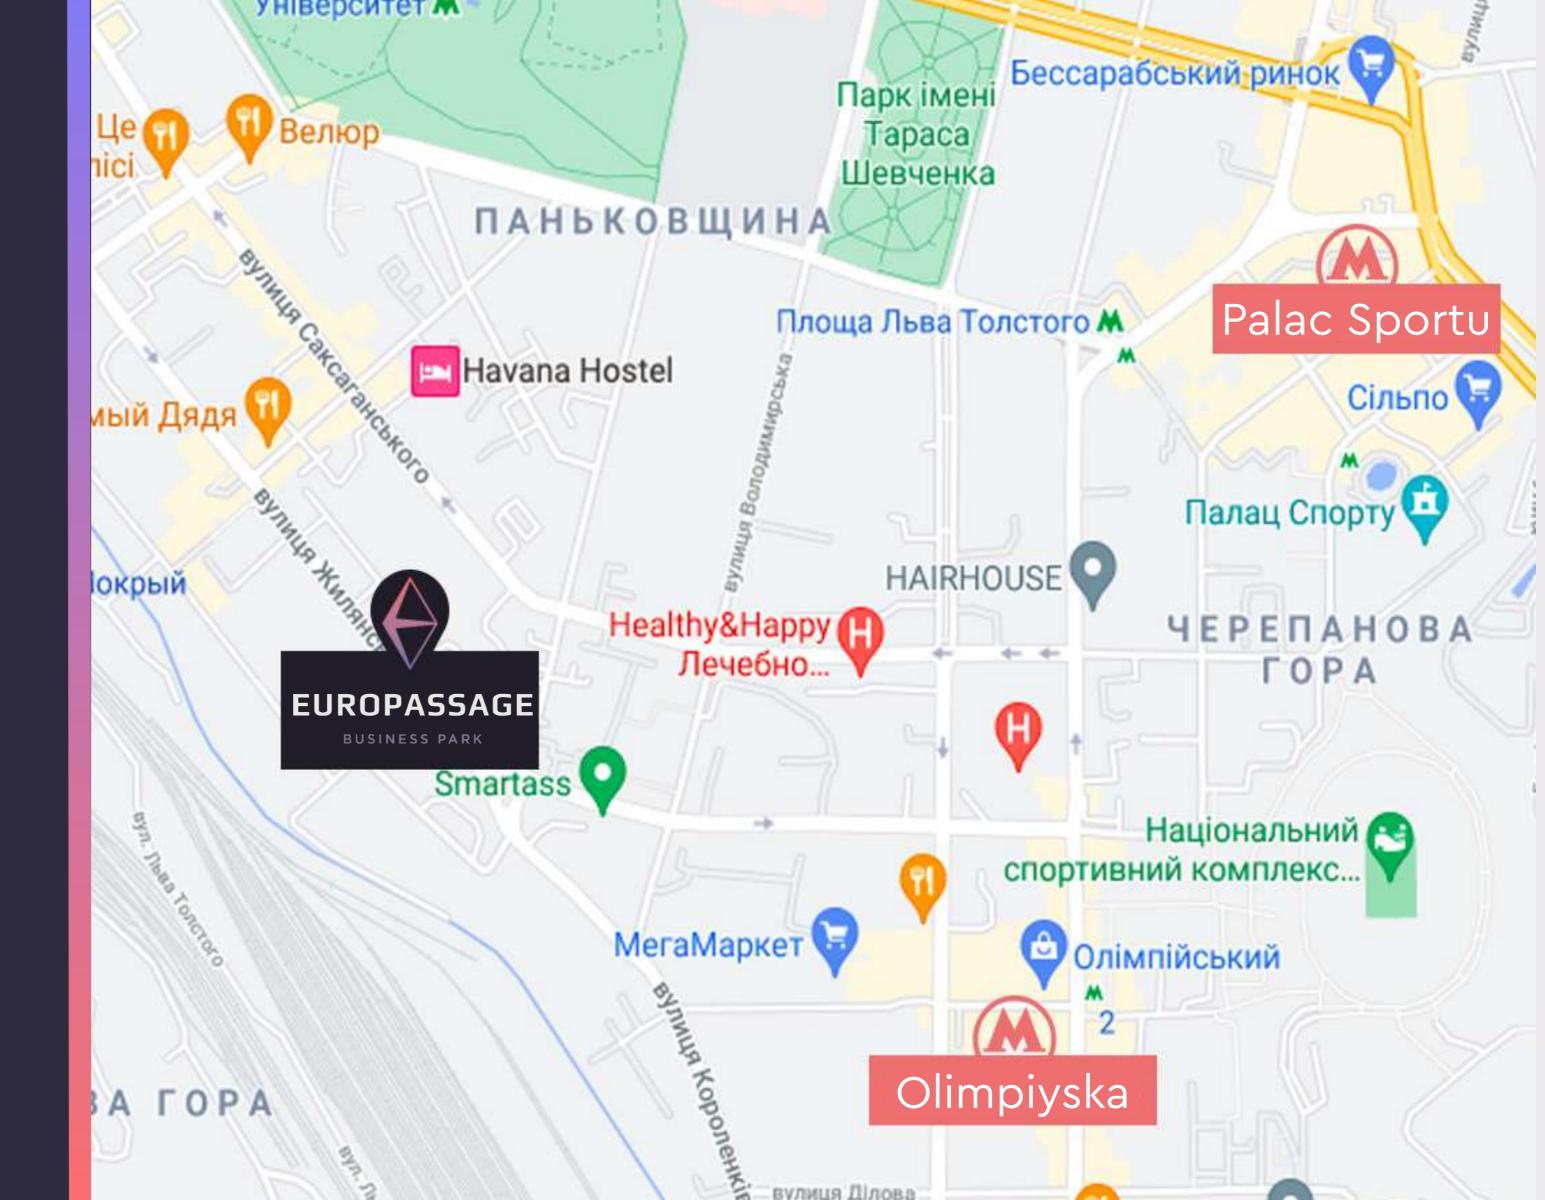

#### Location

#### Location:

Sim'i Prakhovykh St. 58/10 (st.m. Vokzalna / st.m. Olimpiyska).