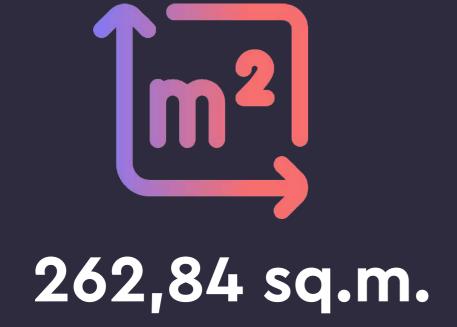

#### 515,9 sq.m.

10 cabinets; 3 open space; 2 meeting rooms; 2 large open space; 2 WC; dressing room.