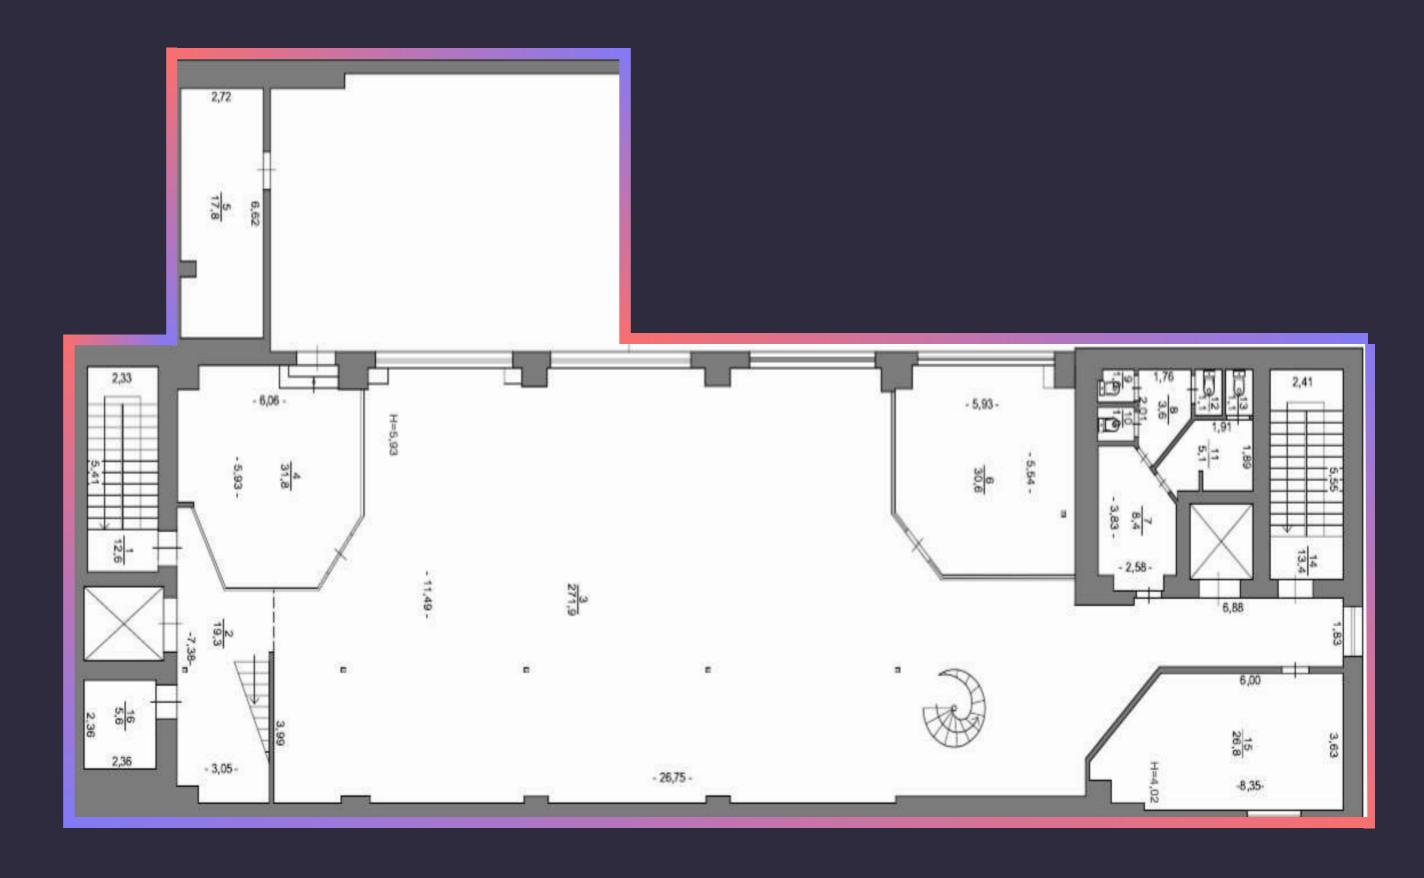

## 621,9 sq.m.

#### 621,9 sq.m.

#### Two-storey office with a terrace

There are special commercial offers for businesses during martial law.