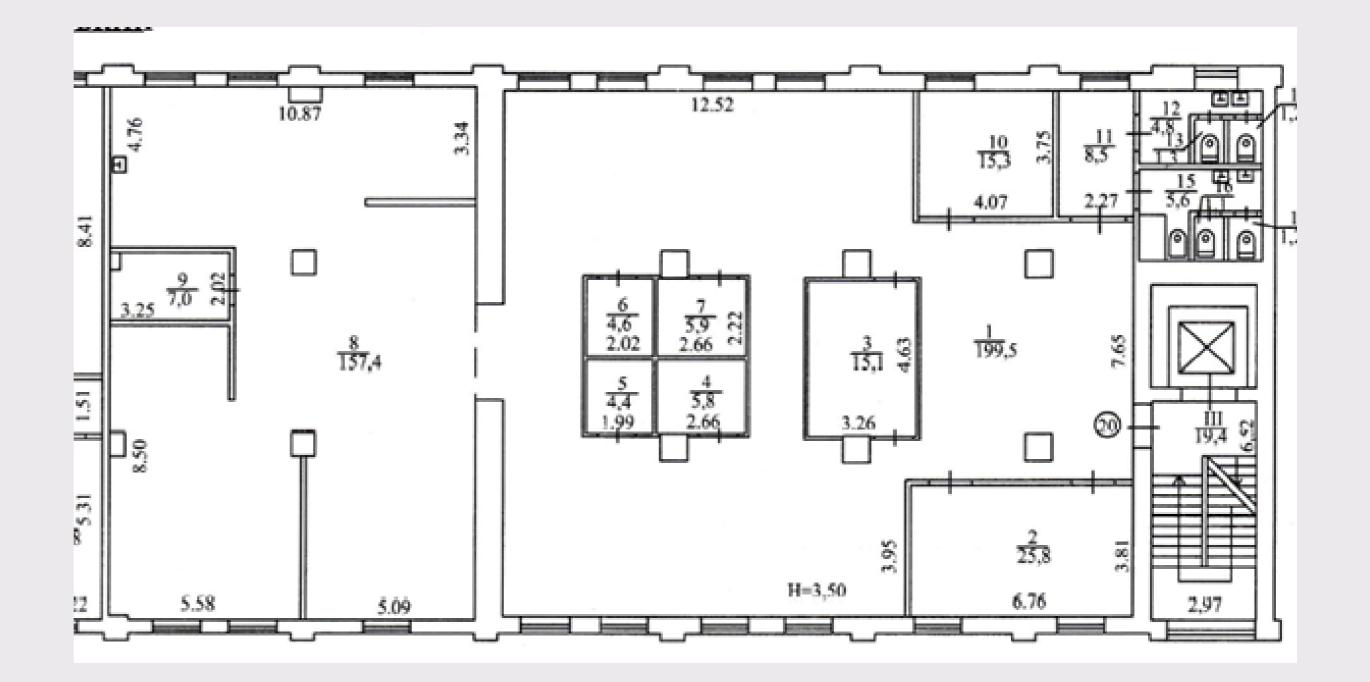

### Apartment plan Nº1

## Apartment Nº1

#### 3/13

## Aparment Nº1

Simi Prakhovykh St. 58/10, 3-rd floor 520,24 s.m. included coefficient of the total area 12%

# \$

Rental rate – 19\$ s.m. + VAT Operating rate – 5\$/s.m. + VAT