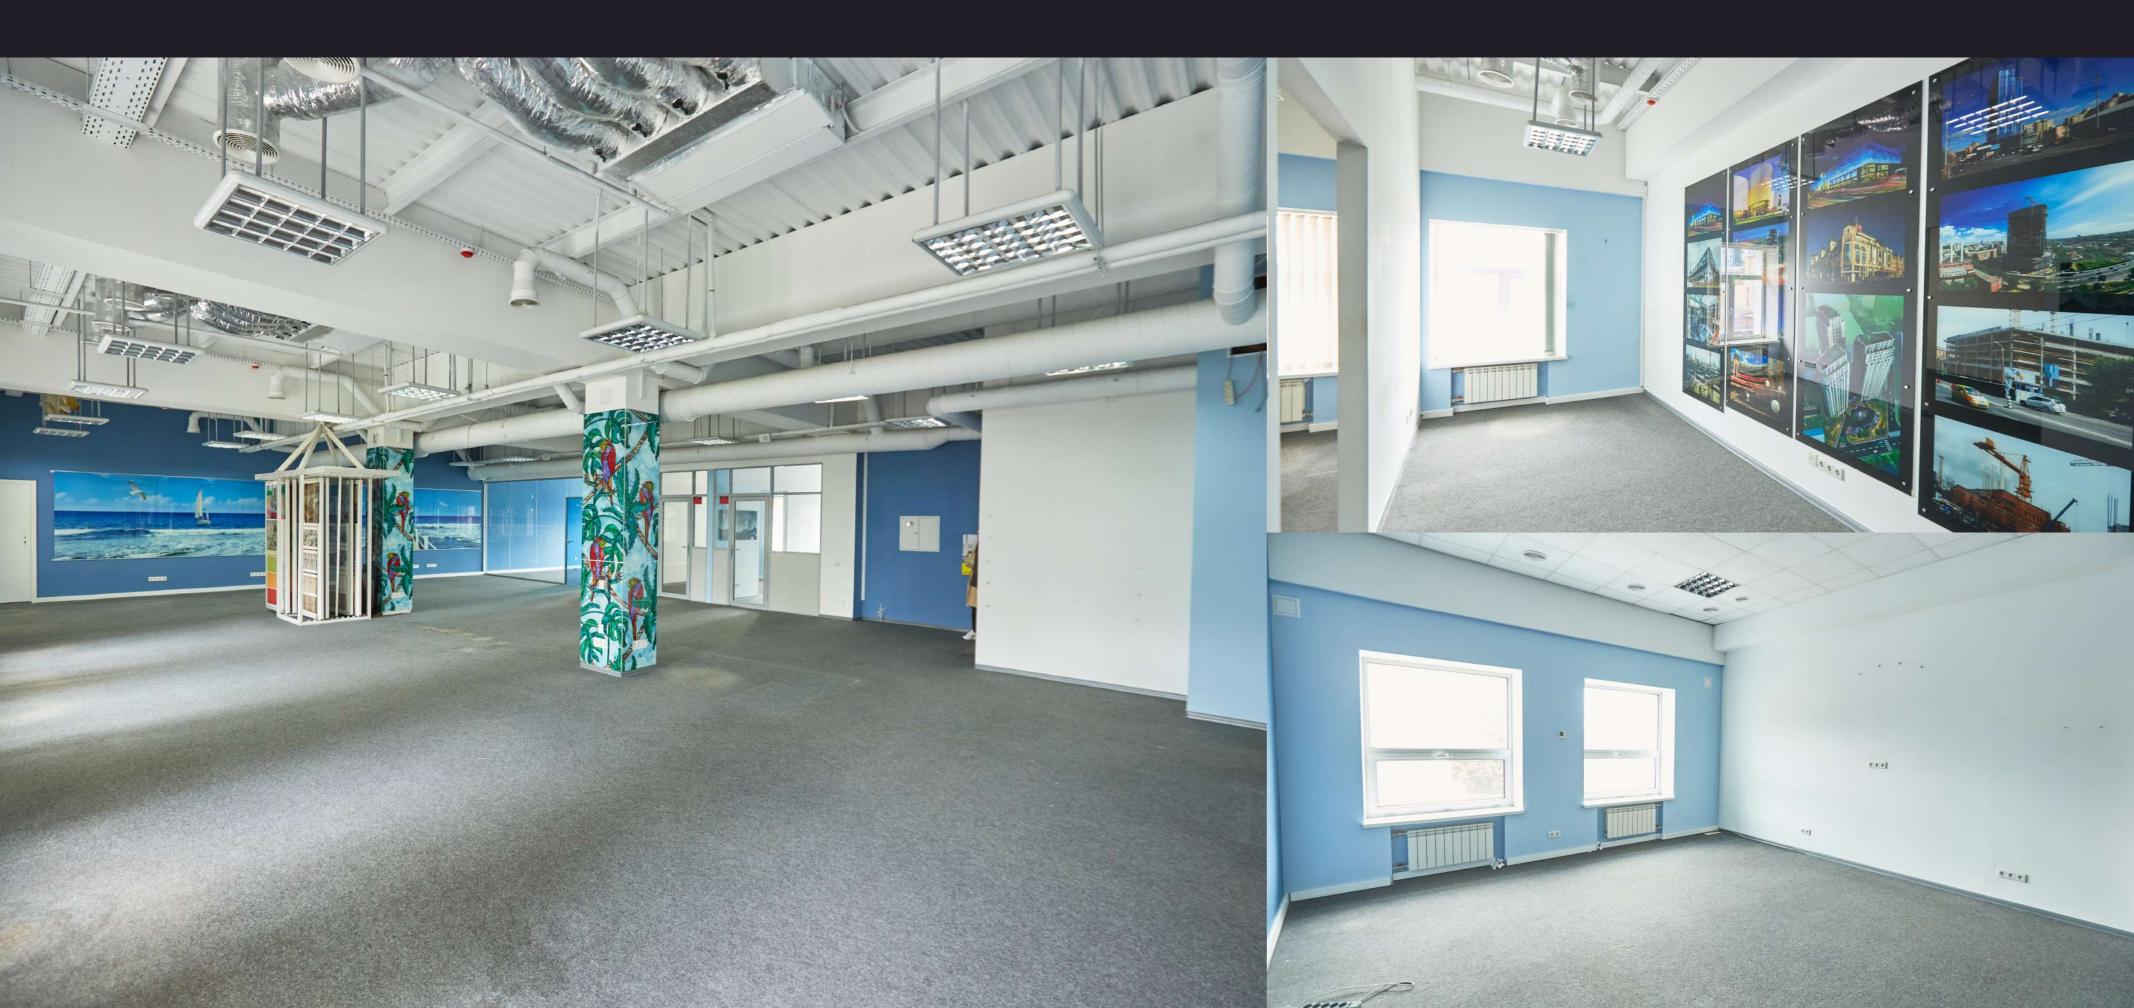

# Apartment Nº3 (left annex)

2

Simi Prakhovykh St. 58/10, 3-nd floor (entrance from I. Ehrenburg St.) You can rent both full area or 1/2 1) 302,4 s.m. (270 + 12% total area), left annex 2) 310,24 s.m. (277 + 12% total area), right annex

# \$

Rental rent – 19\$/s.m. + VAT Operating rate – 5\$/s.m. + VAT