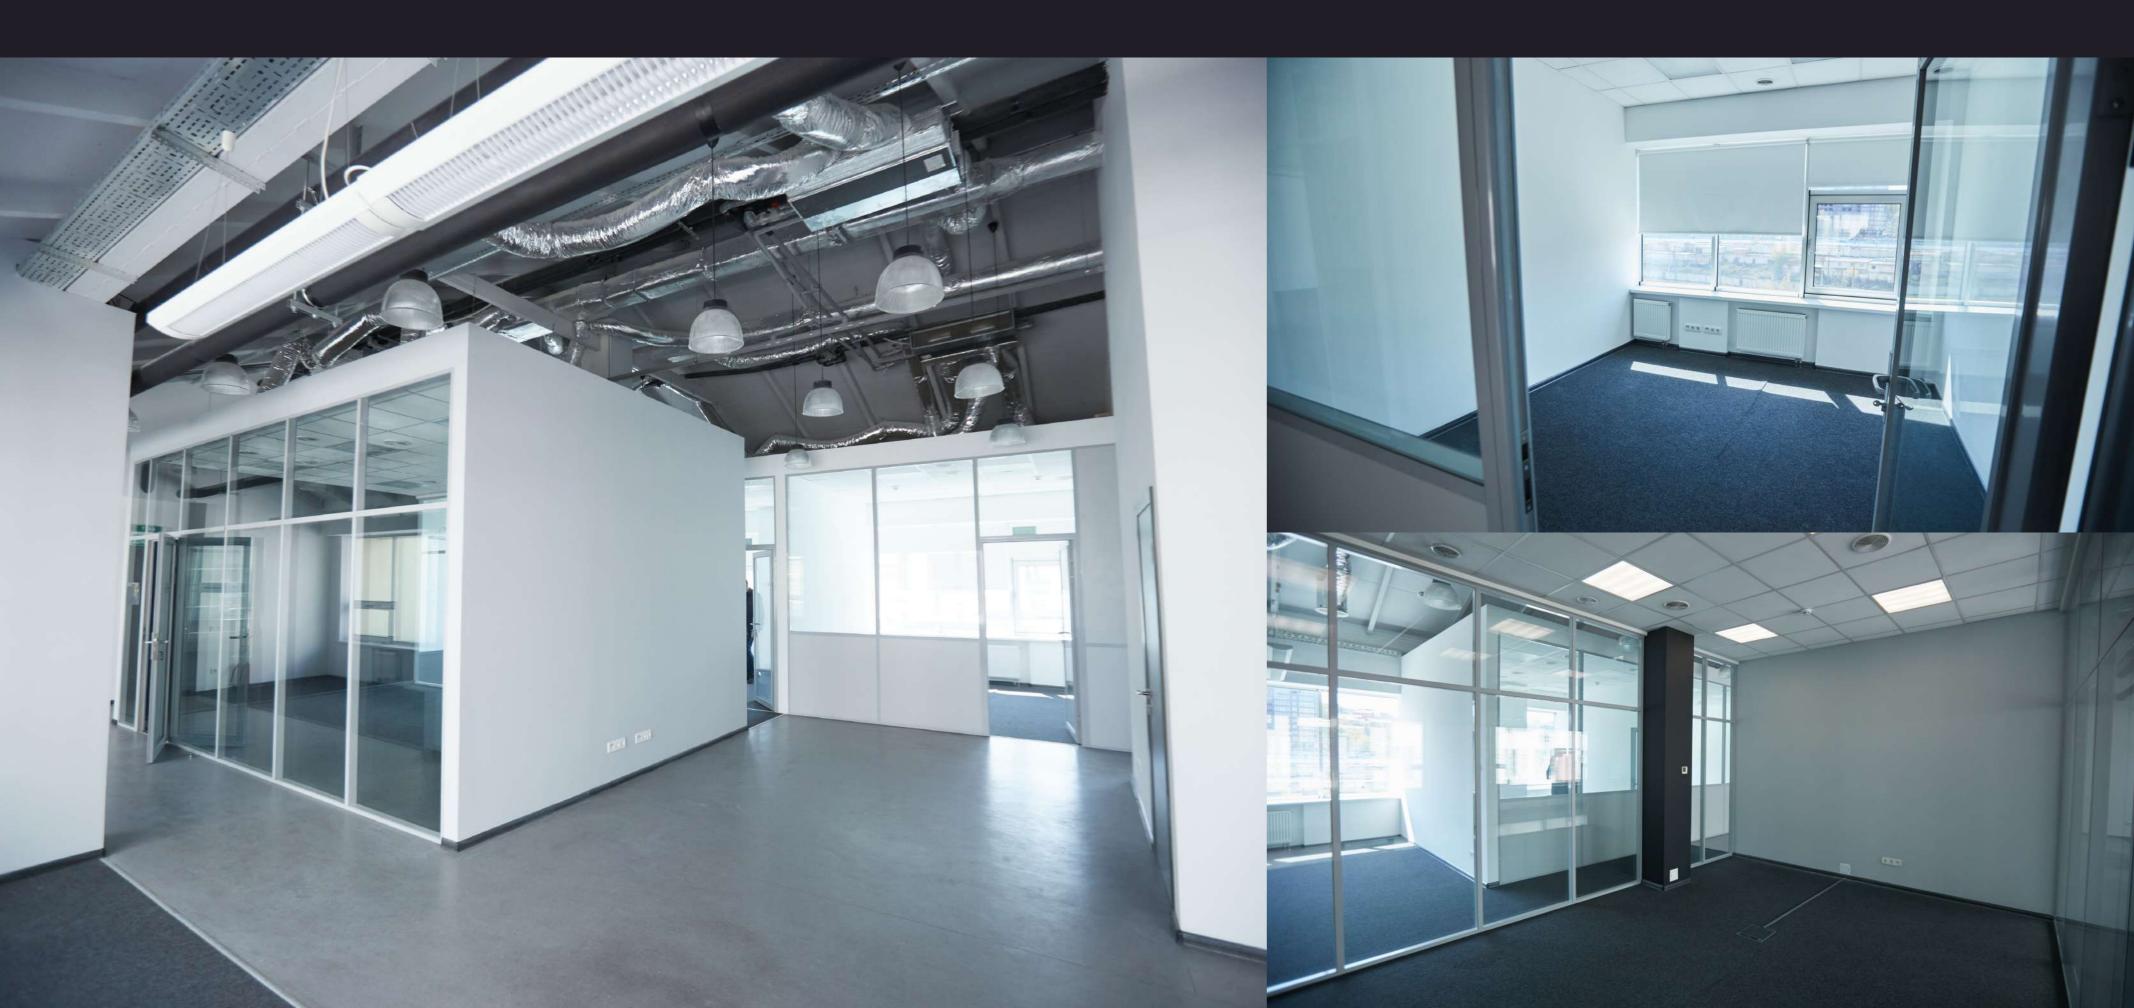

### Apartment plan Nº3

# Apartment Nº3 (left annex)

2

Simi Prakhovykh St. 58/10, 3-nd floor (entrance from I. Ehrenburg St.) You can rent both full area or 1/2 1) 302,4 s.m. (270 + 12% total area), left annex 2) 310,24 s.m. (277 + 12% total area), right annex

# \$

Rental rent – 19\$/s.m. + VAT Operating rate – 5\$/s.m. + VAT