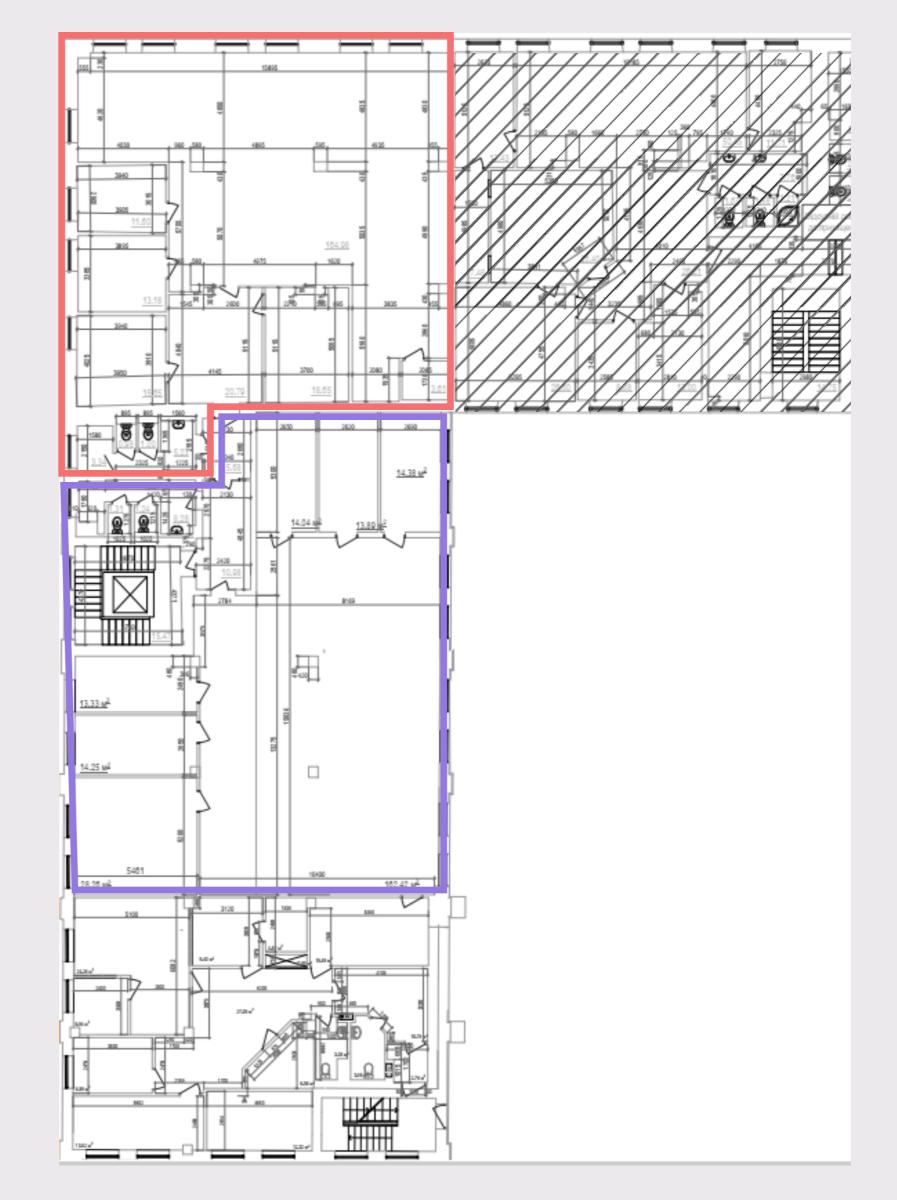

# Apartment Nº3 (left annex)

2

Simi Prakhovykh St. 58/10, 3-nd floor (entrance from I. Ehrenburg St.) You can rent both full area or 1/2 1) 302,4 s.m. (270 + 12% total area), left annex 2) 310,24 s.m. (277 + 12% total area), right annex

# \$

Rental rent – 19\$/s.m. + VAT Operating rate – 5\$/s.m. + VAT