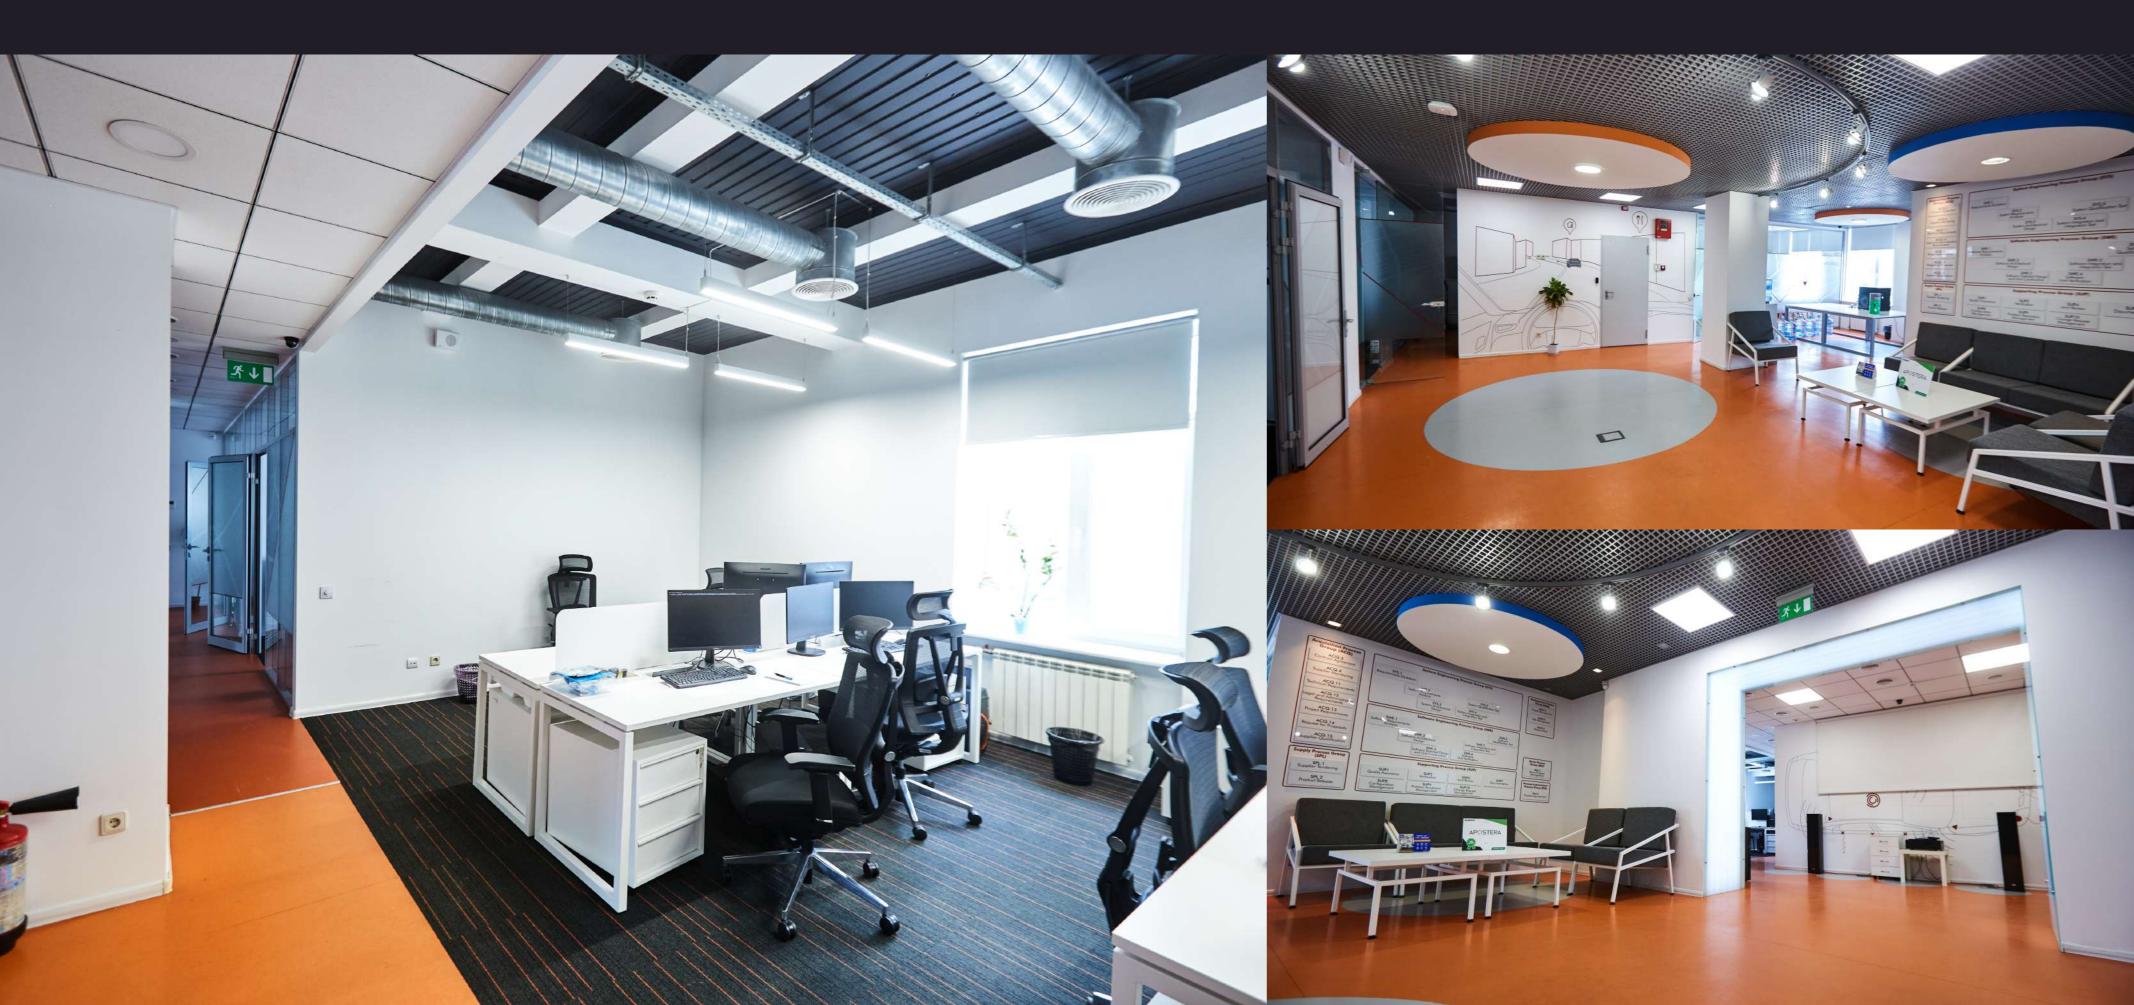

# Apartment Nº2

#### 5/13

Simi Prakhovykh St. 58/10, 5-th floor Apartment with repair.

224,6 s.m. (200,53 + 12% total area)

+ terrace 39 s.m.

Utilities and internet are paid extra.

# \$

Rental rate – 20\$/s.m. + VAT Operating rate – 5\$/s.m. + VAT Terrace – 6,67\$/s.m. + VAT