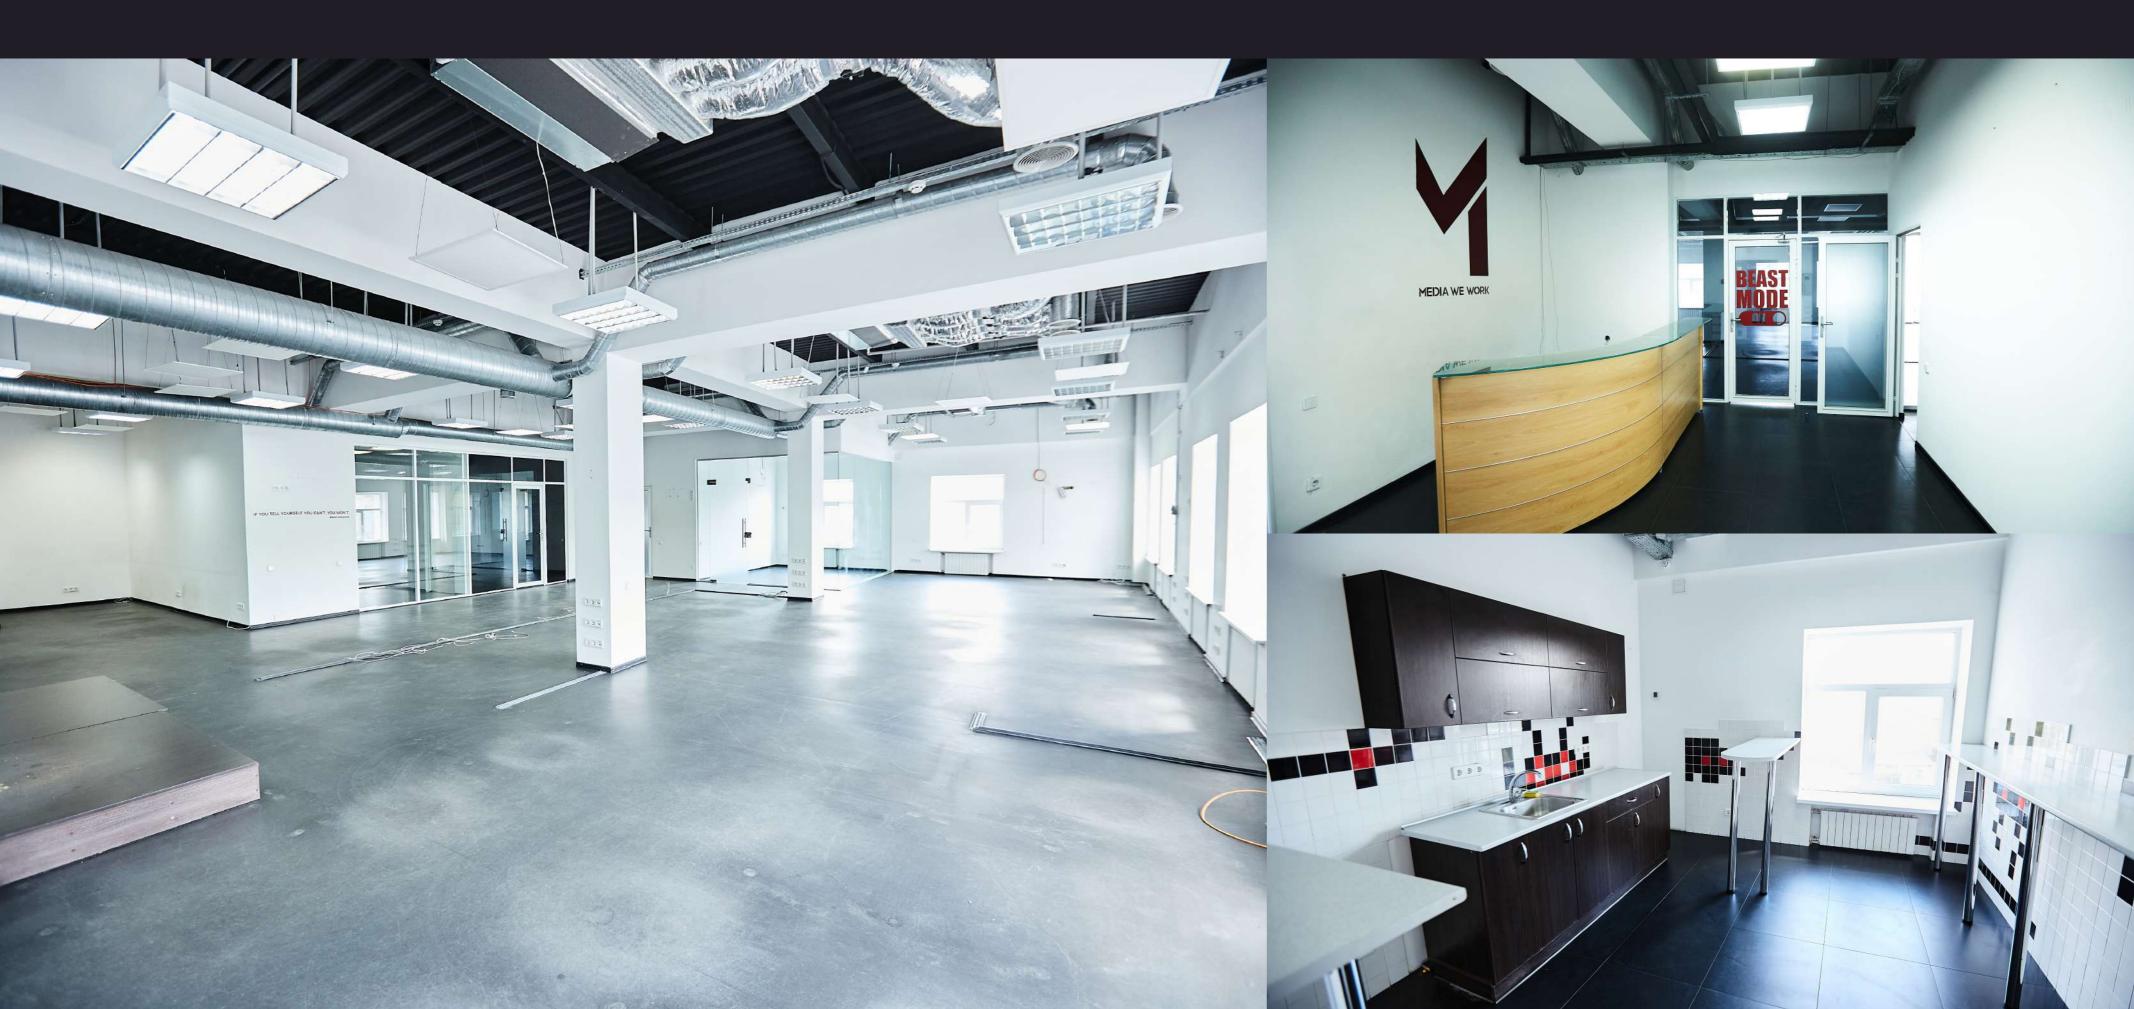

# Apartment Nº3 (left annex)

2

Simi Prakhovykh St. 58/10, 3-nd floor (entrance from I. Ehrenburg St.) You can rent both full area or 1/2 1) 302,4 s.m. (270 + 12% total area), left annex 2) 310,24 s.m. (277 + 12% total area), right annex

# \$

Rental rent – 19\$/s.m. + VAT Operating rate – 5\$/s.m. + VAT